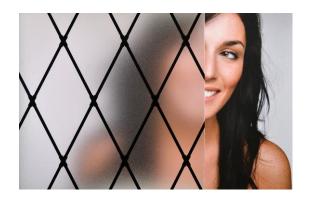

# **Product Description**

SOLYX® **SX-1550 Frosted Lattice** is a translucent, embossed film with a black opaque lattice pattern. An effective privacy film that obscures direct visibility and allows excellent light transmission.

#### **Product Details**

SOLYX® **SX-1550 Frosted Lattice** is a translucent, embossed film with a black opaque lattice pattern. An effective privacy film that obscures direct visibility and allows excellent light transmission Made of durable PVC with a frost embossed surface. Total nominal thickness is between 3 and 4 mil. Supplied with a silicone liner, which protects the clear, pressure-sensitive adhesive, and applied using the same tools and techniques for window films.

A strikingly attractive and simple black diamond pattern on a durable frosted film providing semi-private distraction.